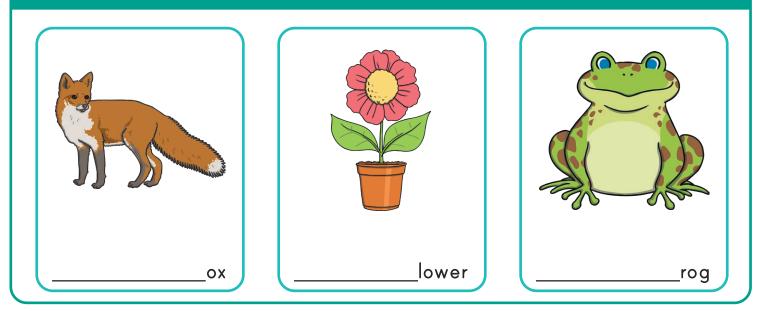

\_ \_ \_ \_ \_ \_

| í de la companya de la |     |       |       |    |            |     |         |        |  |
|------------------------------------------------------------------------------------------------------------------------------------------------------------------------------------------------------------------------------------------------------------------------------------------------------------------------------------------------------------------------------------------------------------------------------------------------------------------------------------------------------------------------------------------------------------------------------------------------------------------------------------------------------------------------------------------------------------------------------------------|-----|-------|-------|----|------------|-----|---------|--------|--|
| Complete                                                                                                                                                                                                                                                                                                                                                                                                                                                                                                                                                                                                                                                                                                                                 | the | worde | helow | hy | writing in | the | correct | lattar |  |

| et | og | elly |
|----|----|------|

Trace over these letters.