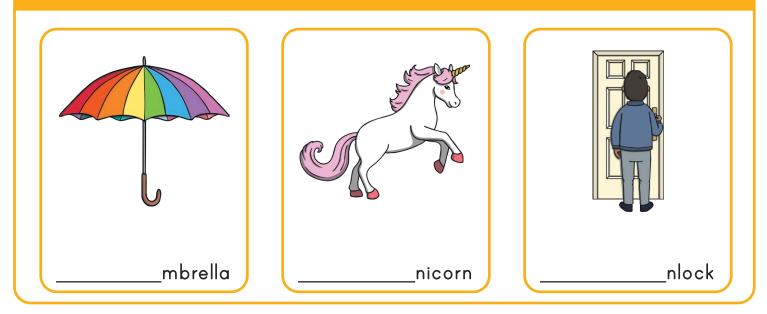

\_ \_ \_ \_ \_ \_ \_ \_ \_

Regent Studies | www.regentstudies.com

\_ \_ \_ \_ \_ \_ \_ \_ \_ \_ \_ \_ \_ \_ \_ \_ \_

| Complete | the wo | ords below | by | writing | in the | correct | letter. |
|----------|--------|------------|----|---------|--------|---------|---------|
|----------|--------|------------|----|---------|--------|---------|---------|