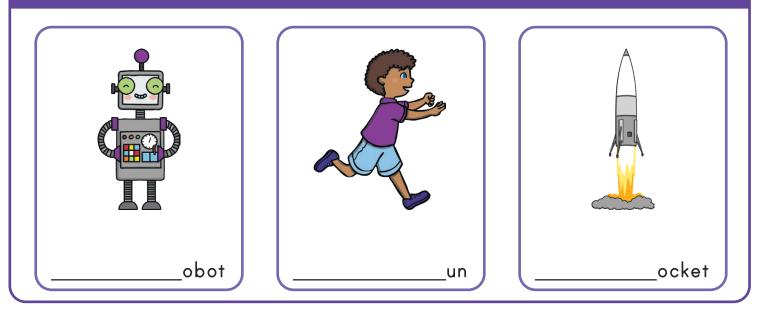

\_ \_ \_ \_ \_ \_

| í de la companya de la |     |       |       |    |            |     |         |        |  |
|------------------------------------------------------------------------------------------------------------------------------------------------------------------------------------------------------------------------------------------------------------------------------------------------------------------------------------------------------------------------------------------------------------------------------------------------------------------------------------------------------------------------------------------------------------------------------------------------------------------------------------------------------------------------------------------------------------------------------------------|-----|-------|-------|----|------------|-----|---------|--------|--|
| Complete                                                                                                                                                                                                                                                                                                                                                                                                                                                                                                                                                                                                                                                                                                                                 | the | worde | helow | hy | writing in | the | correct | lattar |  |