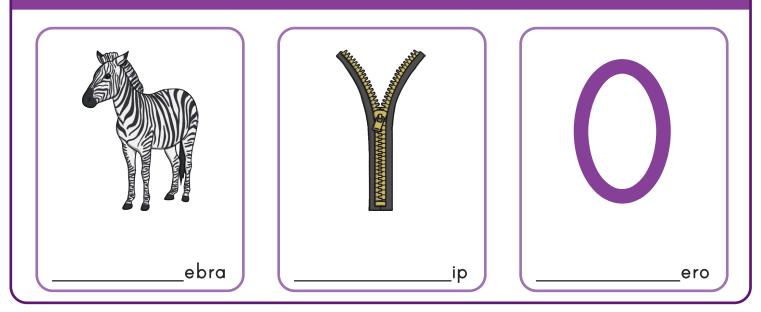

\_ \_ \_ \_ \_ \_ \_ \_ \_

Regent Studies | www.regentstudies.com

\_ \_ \_ \_ \_ \_ \_ \_ \_ \_ \_ \_ \_ \_ \_ \_ \_

| Complete | the wo | ords below | by | writing | in the | correct | letter. |
|----------|--------|------------|----|---------|--------|---------|---------|
|----------|--------|------------|----|---------|--------|---------|---------|