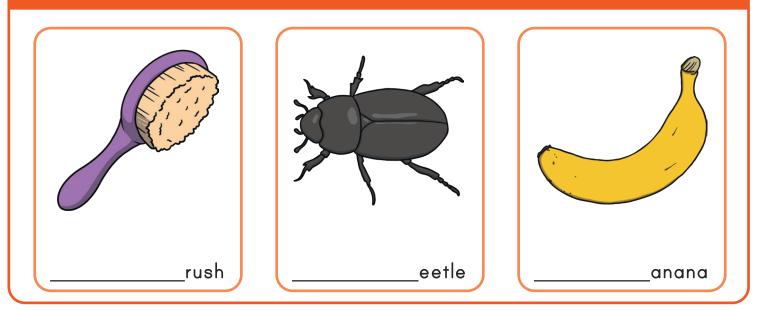

\_ \_ \_ \_ \_ \_ \_ \_ \_

Regent Studies | www.regentstudies.com

\_ \_ \_ \_ \_ \_ \_ \_ \_ \_ \_ \_ \_ \_ \_ \_ \_

| Complete | the wo | ords below | by | writing | in the | correct | letter. |
|----------|--------|------------|----|---------|--------|---------|---------|
|----------|--------|------------|----|---------|--------|---------|---------|