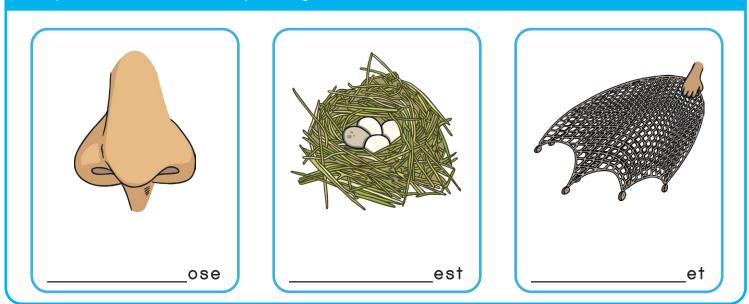

\_ \_ \_ \_ \_ \_

| í de la companya de la |     |       |       |    |            |     |         |        |  |
|------------------------------------------------------------------------------------------------------------------------------------------------------------------------------------------------------------------------------------------------------------------------------------------------------------------------------------------------------------------------------------------------------------------------------------------------------------------------------------------------------------------------------------------------------------------------------------------------------------------------------------------------------------------------------------------------------------------------------------------|-----|-------|-------|----|------------|-----|---------|--------|--|
| Complete                                                                                                                                                                                                                                                                                                                                                                                                                                                                                                                                                                                                                                                                                                                                 | the | worde | helow | hy | writing in | the | correct | lattar |  |

| et | og | elly |
|----|----|------|

Trace over these letters.