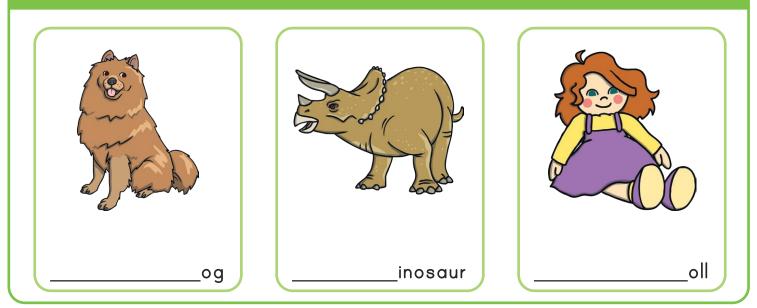

\_ \_ \_ \_ \_ \_

| í de la companya de la |     |       |       |    |            |     |         |        |  |
|------------------------------------------------------------------------------------------------------------------------------------------------------------------------------------------------------------------------------------------------------------------------------------------------------------------------------------------------------------------------------------------------------------------------------------------------------------------------------------------------------------------------------------------------------------------------------------------------------------------------------------------------------------------------------------------------------------------------------------------|-----|-------|-------|----|------------|-----|---------|--------|--|
| Complete                                                                                                                                                                                                                                                                                                                                                                                                                                                                                                                                                                                                                                                                                                                                 | the | worde | helow | hy | writing in | the | correct | lattar |  |

| et | og | elly |
|----|----|------|

Trace over these letters.