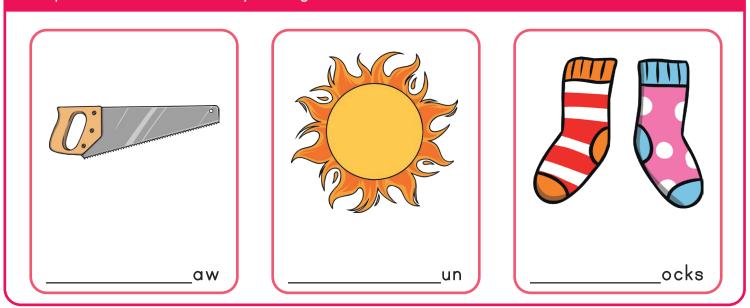

\_ \_ \_ \_ \_ \_ \_ \_ \_

Regent Studies | www.regentstudies.com

\_ \_ \_ \_ \_ \_ \_ \_ \_ \_ \_ \_ \_ \_ \_ \_ \_

| Complete | the wo | ords below | by | writing | in the | correct | letter. |
|----------|--------|------------|----|---------|--------|---------|---------|
|----------|--------|------------|----|---------|--------|---------|---------|