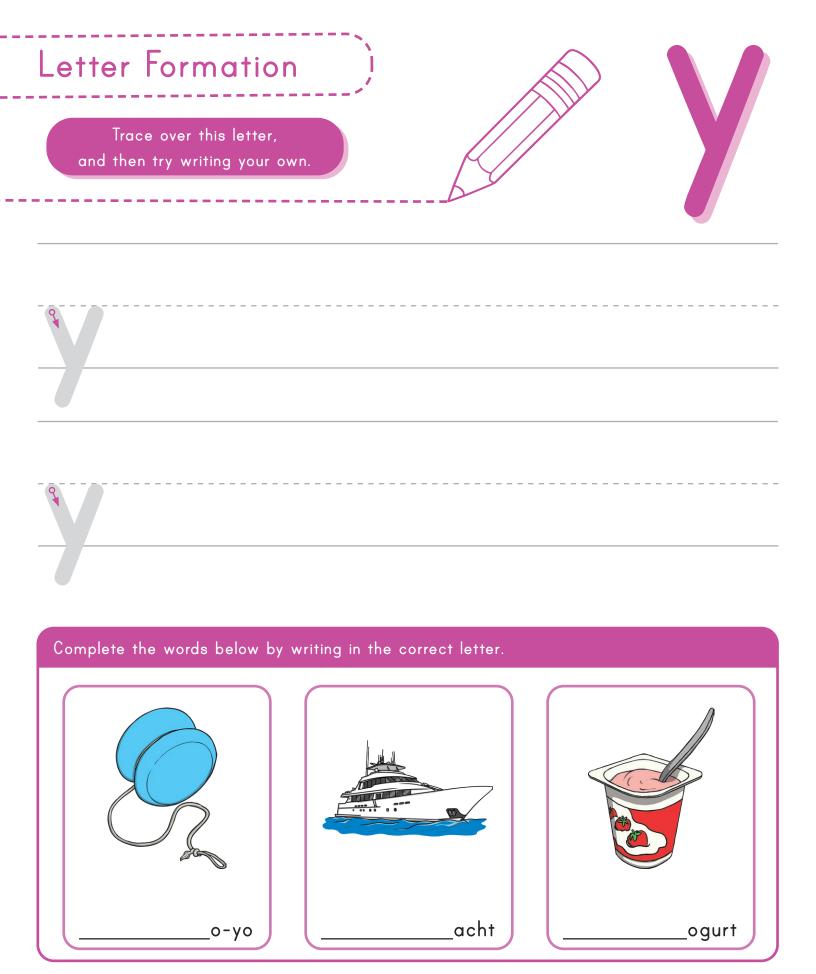

\_ \_ \_ \_ \_ \_

| í de la companya de la |     |       |       |    |            |     |         |        |  |
|------------------------------------------------------------------------------------------------------------------------------------------------------------------------------------------------------------------------------------------------------------------------------------------------------------------------------------------------------------------------------------------------------------------------------------------------------------------------------------------------------------------------------------------------------------------------------------------------------------------------------------------------------------------------------------------------------------------------------------------|-----|-------|-------|----|------------|-----|---------|--------|--|
| Complete                                                                                                                                                                                                                                                                                                                                                                                                                                                                                                                                                                                                                                                                                                                                 | the | worde | helow | hy | writing in | the | correct | lattar |  |

| et | og | elly |
|----|----|------|

Trace over these letters.