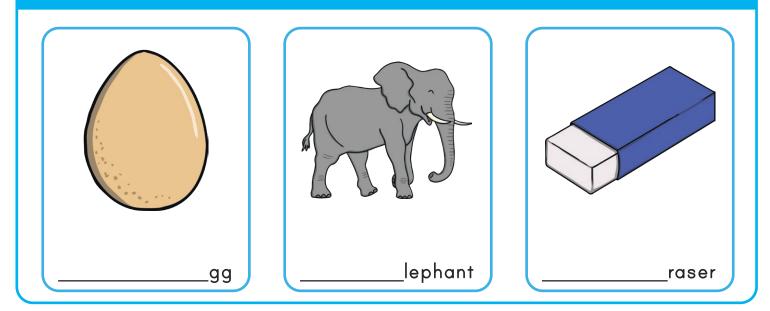

\_ \_ \_ \_ \_ \_ \_ \_ \_

Regent Studies | www.regentstudies.com

\_ \_ \_ \_ \_ \_ \_ \_ \_ \_ \_ \_ \_ \_ \_ \_ \_

| Complete | the wo | ords below | by | writing | in the | correct | letter. |
|----------|--------|------------|----|---------|--------|---------|---------|
|----------|--------|------------|----|---------|--------|---------|---------|