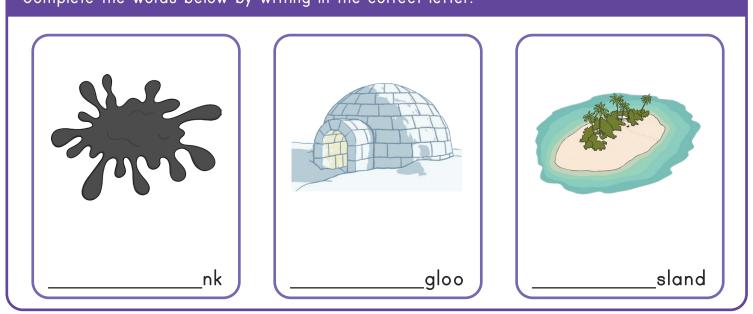

\_ \_ \_ \_ \_ \_

| í de la companya de la |     |       |       |    |            |     |         |        |  |
|------------------------------------------------------------------------------------------------------------------------------------------------------------------------------------------------------------------------------------------------------------------------------------------------------------------------------------------------------------------------------------------------------------------------------------------------------------------------------------------------------------------------------------------------------------------------------------------------------------------------------------------------------------------------------------------------------------------------------------------|-----|-------|-------|----|------------|-----|---------|--------|--|
| Complete                                                                                                                                                                                                                                                                                                                                                                                                                                                                                                                                                                                                                                                                                                                                 | the | worde | helow | hy | writing in | the | correct | lattar |  |