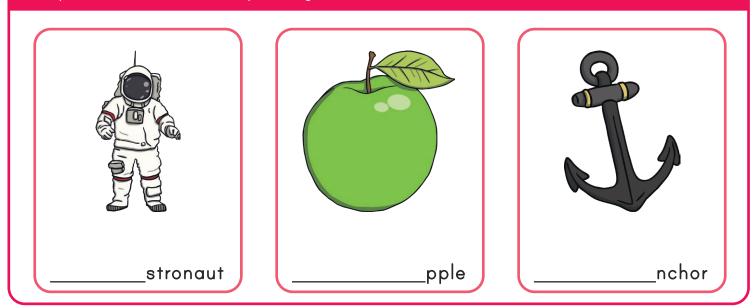

\_ \_ \_ \_ \_ \_

| í de la companya de la |     |       |       |    |            |     |         |        |  |
|------------------------------------------------------------------------------------------------------------------------------------------------------------------------------------------------------------------------------------------------------------------------------------------------------------------------------------------------------------------------------------------------------------------------------------------------------------------------------------------------------------------------------------------------------------------------------------------------------------------------------------------------------------------------------------------------------------------------------------------|-----|-------|-------|----|------------|-----|---------|--------|--|
| Complete                                                                                                                                                                                                                                                                                                                                                                                                                                                                                                                                                                                                                                                                                                                                 | the | worde | helow | hy | writing in | the | correct | lattar |  |