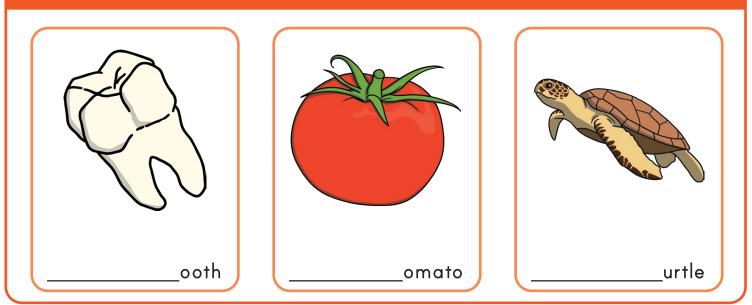

\_ \_ \_ \_ \_ \_

| í de la companya de la |     |       |       |    |            |     |         |        |  |
|------------------------------------------------------------------------------------------------------------------------------------------------------------------------------------------------------------------------------------------------------------------------------------------------------------------------------------------------------------------------------------------------------------------------------------------------------------------------------------------------------------------------------------------------------------------------------------------------------------------------------------------------------------------------------------------------------------------------------------------|-----|-------|-------|----|------------|-----|---------|--------|--|
| Complete                                                                                                                                                                                                                                                                                                                                                                                                                                                                                                                                                                                                                                                                                                                                 | the | worde | helow | hy | writing in | the | correct | lattar |  |

| et | og | elly |
|----|----|------|

Trace over these letters.